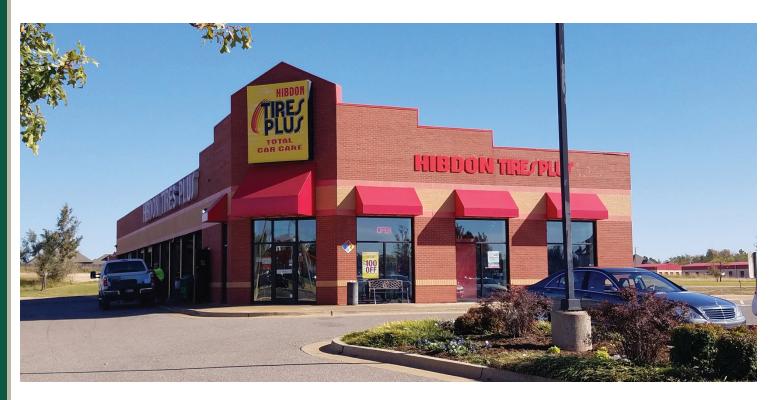

### **EXECUTIVE SUMMARY**

\$1,300,000

Hibdon Tires Plus is located at 3800 S. Broadway Extension in Edmond, Oklahoma. Hibdon is owned by Bridgestone Corporation, the largest manufacturer of tires in the world, ahead of Michelin. The Bridgestone Group had an annual Revenue of over \$3 trillion dollars in 2011.

### **LOCATION OVERVIEW**

The Hibdon Tires Plus is located on the heavily traveled Broadway Extension. To the east of the property a new construction hotel is being planned. Retailers in the area include: Chili's, Mathis Sleep Center, T-Mobile, Applebee's, Enterprise Rent-A-Car.