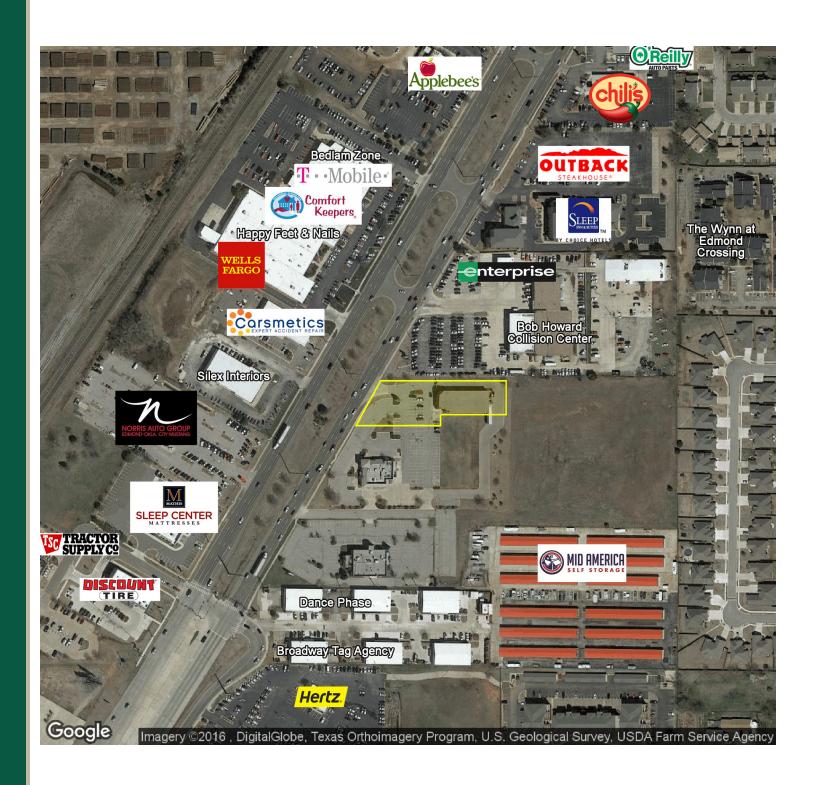

### **AERIAL MAP**

For more information please contact:

### **LOCATION OVERVIEW**

The Hibdon Tires Plus is located on the heavily traveled Broadway Extension. To the east of the property a new construction hotel is being planned. Retailers in the area include: Chili's, Mathis Sleep Center, T-Mobile, Applebee's, Enterprise Rent-A-Car.