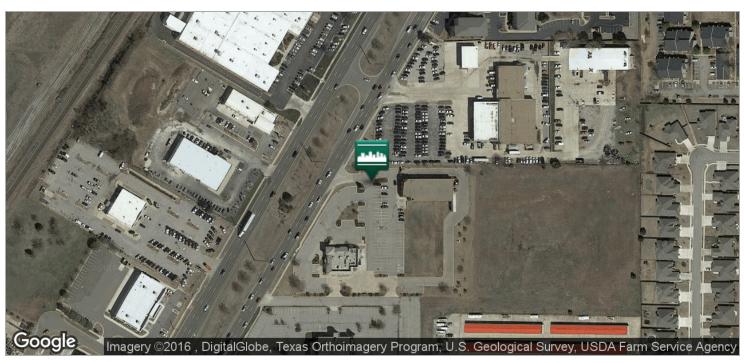

lebee's, Enterprise Rent-A-Car.

FOR DRONE FOOTAGE VISIT: www.retailoklahoma.com/tiresplus

| DEMOGRAPHICS       | 1 Mile   | 3 Miles  | 5 Miles  |
|--------------------|----------|----------|----------|
| Total Households:  | 2,892    | 21,349   | 55,640   |
| Total Population:  | 8,090    | 55,652   | 141,183  |
| Average HH Income: | \$64,836 | \$73,658 | \$75,712 |

For more information please contact:



pravencraft@priceedwards.com 405.239.1220

### PHILLIP MAZAHERI, CCIM

pmazaheri@priceedwards.com 405.239.1221

#### GEORGE WILLIAMS

gwilliams@priceedwards.com 405.239.1270



# PRICE EDWARDS &COMPANY

## **ADDITIONAL PHOTOS**







For more information please contact:



# PRICE EDWARDS &COMPANY

### **AERIAL MAP**



For more information please contact:





## **LOCATION MAPS**





For more information please contact:

### PAUL RAVENCRAFT

pravencraft@priceedwards.com 405.239.1220

### PHILLIP MAZAHERI, CCIM

pmazaheri@priceedwards.com 405.239.1221

### **GEORGE WILLIAMS**

gwilliams@priceedwards.com 405.239.1270